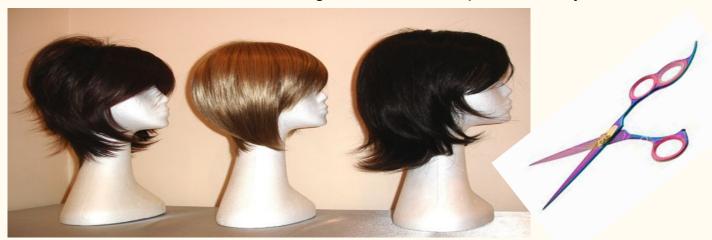

## Are You Interested In Donating Your Hair To Cancer?

As part of a Passion Project assignment for Mrs.Godden's grade 8 class this year, Mrs. Godden has created her own Passion Project. Mrs.Godden lost her Sister-in-Law to Cancer two years ago this September. In memory of her Sister-in-Law and Mother- in- Law who both lost their battles to Cancer, as well as so many others, Mrs. Godden is planning a fundraiser for the Canadian Cancer Society. She will also be donating her hair for the cause. The hair donated will be used to make wigs for people battling cancer. The date of the "Big Cut" will be on Friday, September 29th and Mrs.Godden is looking for others to join her on that day that wish to donate their hair. What she would like to do is have all people interested attend an assembly where there will be a mass cut of hair at the same time.

### The rules for hair donations to the Canadian Cancer Society are as follows:

Hair must be a minimum 8 inches in length
Hair must be clean, dry and not swept off the floor
Donations to British Columbia are accepted for chemically treated hair or gray hair.

Members of Mrs.Godden's family have already agreed to join her on that day but if there are students or parents or anyone else that you know that would like to donate their hair please contact Mrs.Godden at coretta.godden@yrdsb.ca. Mrs.Godden is also looking for hairdressers that would be interested in volunteering their time to help on that day.