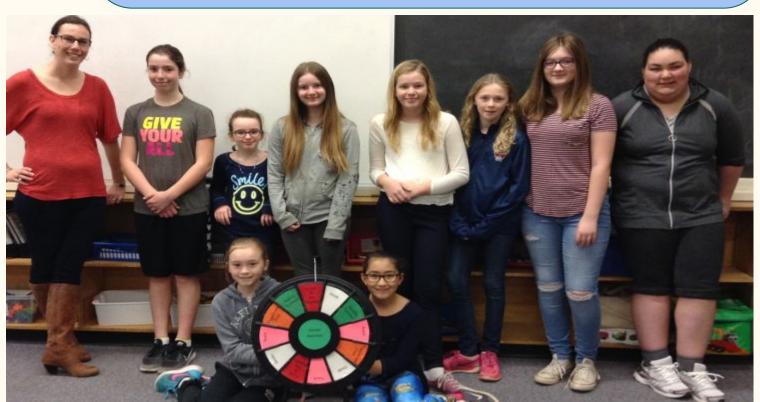

## Healthy Schools Team

On April 20th our Healthy Schools members along with the support of our Public Health Nurse Anne, presented the Nutrition Wheel to our SK-Gr. 5 classes. Our Healthy Schools members went into classes and asked students questions around healthy eating and making good food choices. Students were able to spin the 'Nutrition Wheel' and win a prize. A big thank you to some of our Healthy Schools members who were leaders in the Healthy Schools presentations: Alissa, Sumer, Sarah, Krista, Avarie, Morgan, Holly, Haven, and Jenna.